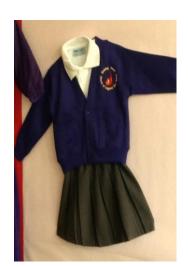

## **Boys and Girls**

Purple Sweatshirt or Cardigan
Purple or White Polo Shirt
Grey Trousers, Dress or Skirt
Purple, Red or Yellow Gingham Summer Dress
Plain Grey, Black or White Socks or Tights
Flat Black Shoes - No trainers or heels
No nail varnish
Jewellery – only earring studs or small objects of
religious significance
(these must be removed on PE days)

All items to be clearly named