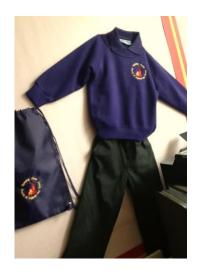

## **Boys and Girls**

Purple Sweatshirt or Cardigan
Purple or White Polo Shirt
Grey Trousers, Dress or Skirt
Purple, Red or Yellow Gingham Summer Dress
Plain Grey, Black or White Socks or Tights
Flat Black Shoes - No trainers or heels
No nail varnish
Jewellery – only earring studs or small objects of
religious significance
(these must be removed on PE days)

All items to be clearly named