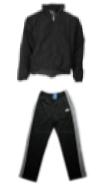

## **PE KIT**

Navy Blue/Black Shorts
Purple T-Shirt
Tracksuit (dark colour/plain)
Plimsolls or Trainers

No earrings or jewellery to be worn on PE days

Please support children to be independent when getting changed by ensuring they can recognise their name and items of clothing.