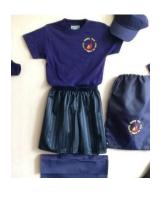

## **Boys and Girls**

Purple Sweatshirt or Cardigan
Purple or White Polo Shirt
Grey Trousers, Dress or Skirt
Purple, Red or Yellow Gingham Summer Dress
Plain Grey, Black or White Socks or Tights
Flat Black Shoes - No trainers or heels
No nail varnish
Jewellery – only earring studs or small objects of
religious significance
(these must be removed on PE days)

All items to be clearly named