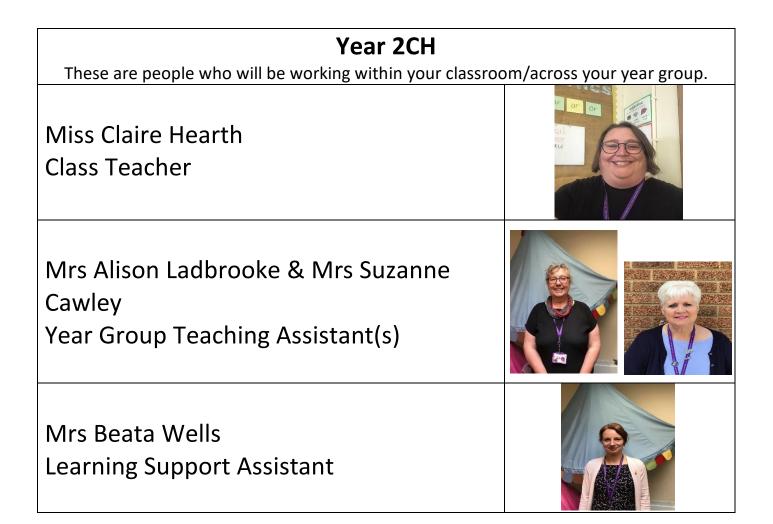

## **Transition Information**

On this page you will find pictures to help you recognise adults around school who will always be there to help you. Below there are some details about people who work in school who you will see a lot of and there are some details of people who will work directly in your classroom who you are likely to see every day.